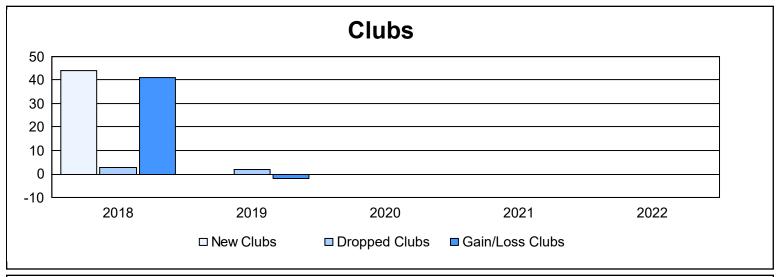

District 381 As of June 2022 Cumulative

| Year      | New<br>Clubs | Dropped<br>Clubs | Gain/<br>Loss<br>Clubs | New<br>Members | Charter<br>Members | Reinstate<br>Members | Transfer<br>Members | Total<br>Member<br>Added | Total<br>Members<br>Dropped | Gain/<br>Loss<br>Members |
|-----------|--------------|------------------|------------------------|----------------|--------------------|----------------------|---------------------|--------------------------|-----------------------------|--------------------------|
| 2017-2018 | 44           | 3                | 41                     | 1,935          | 1,586              | 22                   | 70                  | 3,613                    | 1,915                       | 1,698                    |
| 2018-2019 | 0            | 2                | -2                     | 284            | 67                 | 1                    | 127                 | 479                      | 2,466                       | -1,987                   |
| 2019-2020 | 0            | 0                | 0                      | 2              | 83                 | 6                    | 154                 | 245                      | 1,867                       | -1,622                   |
| 2020-2021 | 0            | 0                | 0                      | 1,629          | 46                 | 11                   | 140                 | 1,826                    | 1,455                       | 371                      |
| 2021-2022 | 0            | 0                | 0                      | 6              | 59                 | 15                   | 71                  | 151                      | 1,293                       | -1,142                   |
| Average   | 9            | 1                | 8                      | 771            | 368                | 11                   | 112                 | 1,263                    | 1,799                       | -536                     |